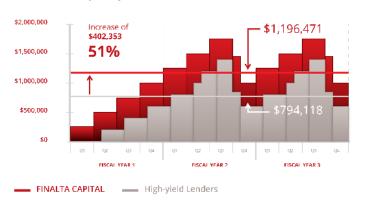

# 50% more liquidity:

For an annual loan of \$1,000,000, the average outstanding loan amount is higher by \$402,353, or 51% more liquidity with financing from FINALTA CAPITAL.